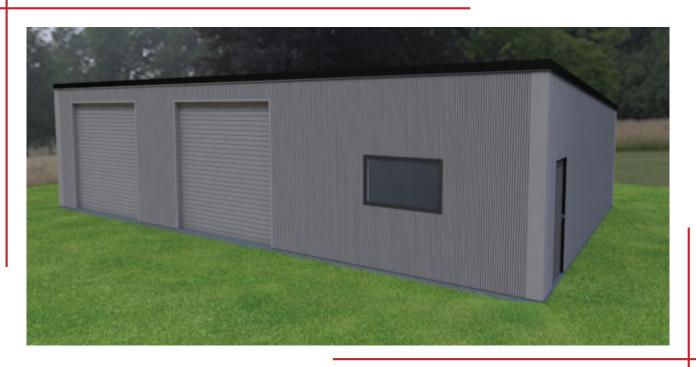

## Lendenfeld 3-Bay Enclosed Gable 13.5m x 9m (3.6 - 4.2m

13.5m x 9m (3.6 - 4.2m H)

## Supply only, of one shell only 3-bay pole shed.

- 13.5m (4.5m bays)
- Height of 3.6m 3.0m
- 9.0m deep (with centre poles)
- · Fully enclosed
- 5-Rib Roof and corrugated wall cladding is Zincalume (0.40mm Steel)
- Zincalume front & side barge flashings included
- · Corner & door flashings included
- 2 x 3000x3000W series 1 zincalume roller doors (Manual) includes installation & 1 year warranty
- Birdproof rafter and purlin design