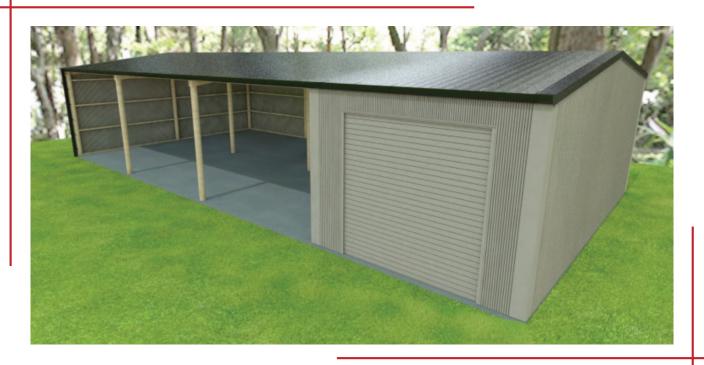

## Haast

Gable 4-bay 1 enclosed 18m x 9m (3.6 - 4.2m H)

## Supply only, of one shell only 4-bay pole shed.

- 18.0 (4.5m bays)
- Height of 3.6m 4.2m
- 9.0m deep (with centre poles)
- One bay enclosed with three bays open front
- 5-Rib Roof and corrugated wall cladding is Zincalume (0.40mm Steel)
- Zincalume ridging & barge flashings included 0.55mm
- Zincalume Corner & door flashings included 0.55mm
- 1 x 3000x3000W series 1 zincalume roller door (Manual) includes installation & 1 year warranty
- Birdproof rafter and purlin design

- H5 SED poles with treated gauged framing timber for a tidier finish
- Screw fixings supplied for a faster install
- Designed to suit a "High" wind zone

| HAAST KITSET - Starting from POA |       |
|----------------------------------|-------|
| ADDITIONAL OPTIONS               | PRICE |
| Coloursteel                      | POA   |
| 1.0m Eyebrow canopy              | POA   |
| Box Gutter                       | POA   |
| Heavy duty PA door               | POA   |
| Window 1500 x 900H               | POA   |