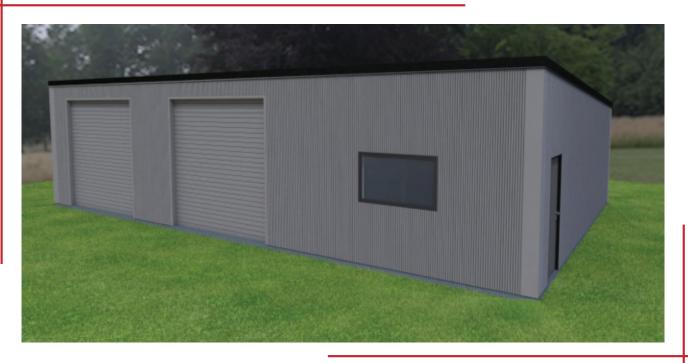

## Lendenfeld 3-Bay Enclosed Gable 13.5m x 9m (3.6 - 4.2n

13.5m x 9m (3.6 - 4.2m H)

#### Supply only, of one shell only 3-bay pole shed.

- 13.5m (4.5m bays)
- Height of 3.6m 3.0m
- 9.0m deep (with centre poles)
- · Fully enclosed
- 5-Rib Roof and corrugated wall cladding is Zincalume (0.40mm Steel)
- Zincalume front & side barge flashings included
- Corner & door flashings included
- 2 x 3000x3000W series 1 zincalume roller doors (Manual) includes installation & 1 year warranty
- Birdproof rafter and purlin design

- H5 SED poles with treated gauged framing timber for a tidier finish
- Screw fixings supplied for a faster install
- Designed to suit a "High" wind zone