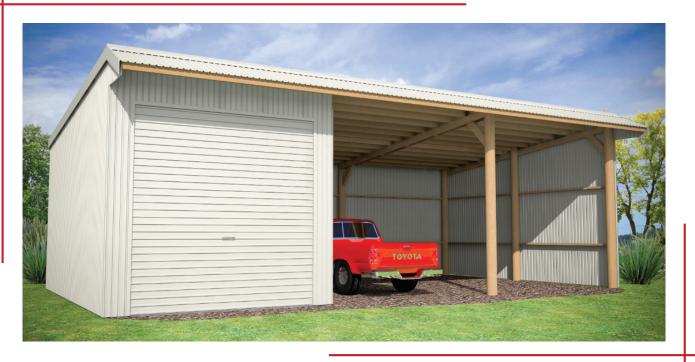

# **Maite** Lean-to 3-Bay 1 enclosed 10.5m x 6m (3.0 - 2.5m H)

### Supply only, of one shell only 3-bay pole shed.

- 10.5m (3.5m bays)
- Height of 3.0m 2.5m
- 6.0m deep (clearspan)
- One bay enclosed with two bays open front
- 5-Rib Roof and corrugated wall cladding is Zincalume (0.40mm Steel)
- Zincalume barge flashings included
- Corner & door flashings included
- 1 x 2500x3000W series 1 zincalume roller door (Manual) includes installation & 1 year warranty
- Birdproof rafter and purlin design

- H5 SED poles with treated gauged framing timber for a tidier finish
- Screw fixings supplied for a faster install
- Designed to suit a "High" wind zone