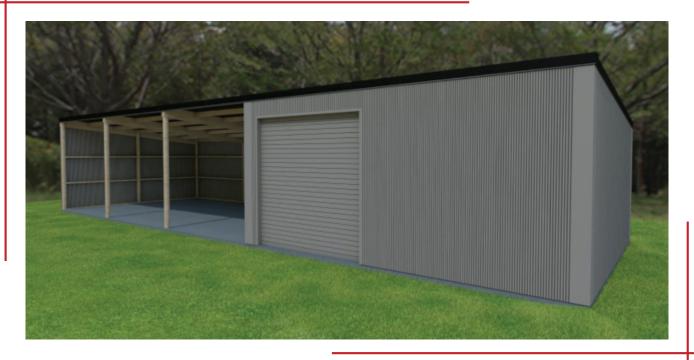

## Sefton Lean-to 5-Bay 2 enclosed 18m x 6m (3.6 - 3.0m H)

#### Supply only, of one shell only 5-bay pole shed.

- 18.0 (3.6m bays)
- Height of 3.6m 3.0m
- 6.0m deep (clearspan)
- Two bays enclosed with three bays open front
- 5-Rib Roof and corrugated wall cladding is Zincalume (0.40mm Steel)
- Zincalume barge flashings included
- Corner & door flashings included
- 1 x 3000x3000W series 1 zincalume roller door (Manual) includes installation & 1 year warranty
- Birdproof rafter and purlin design

- H5 SED poles with treated gauged framing timber for a tidier finish
- Screw fixings supplied for a faster install
- Designed to suit a "High" wind zone