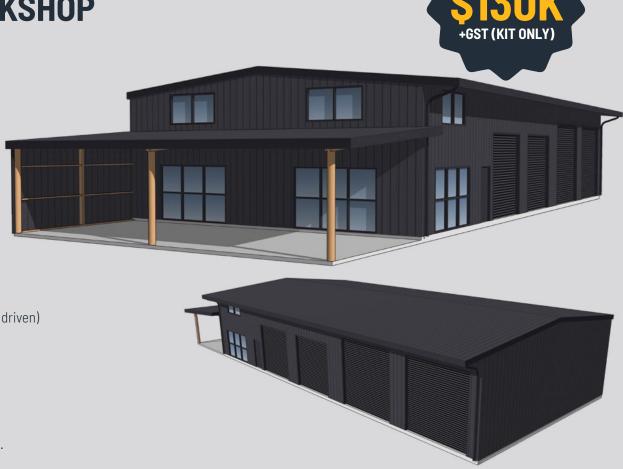

## THE HURWORTH 25m x 12m INDUSTRIAL WORKSHOP

Spacious workshop area at 25m x 12m and from 4.8 to 5.2m in height, and mezzanine floor for admin/ accounts. Perfect building for small to medium businesses with an eye on growth.

## Kit includes:

- Fully enclosed, with 5-rib roof and wall in 0.40mm coloured steel
- 1.0m rafter overhang to the front
- Coloured steel ridging, barge and corner flashings
- Vermin-proof flashings to base
- Gutter and PVC downpipes each side of gable
- · Standard building paper and netting to roof
- Birdproof rafter and purlin design
- Full mezzanine floor to bay 1
- 2 x domestic series coloured steel 1/A roller door 3.2mH x 3.2mW
- 2 x industrial series coloured steel 2 roller doors 3.8mH x 3.8mW (chain driven)
- Electric motors for roller doors included
- 1x Heavy duty personnel access door in full aluminium frame
- 3 x 2000 x 1000H double glazed sash opening windows
- 3 x 3000 x 2000H double glazed stacker doors (Keyed)
- 1 x 5.0m x 12.0m roof canopy
- Price includes delivery anywhere in the North Island South Island POA.