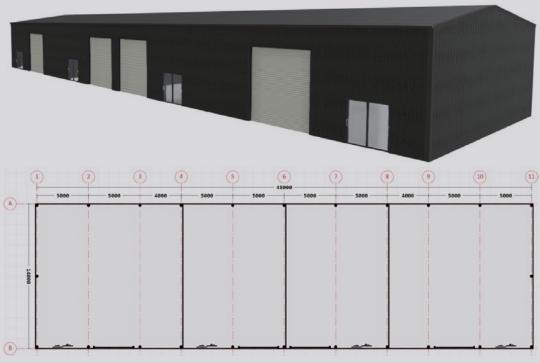

## THE ARIZONA 48m x 14m INDUSTRIAL SHED

Divided into four separate units with three internal walls. 48m wide x 14m deep. Ample headroom too - 5.4m to 6.6m (10°pitch) - a space to grow into.

Fully enclosed in 0.40mm coloured steel, with 3 internal walls.

## Your kit contains:

- Rental income opportunity with 3 Internal walls (framed with girts, lined with coloursteel on one side)
- Roof and wall cladding is coloured steel 0.40mm steel
- 1x clearlight sheet to roof each side of gable, per bay
- Coloured steel ridging & barge flashings
- Coloured steel corner flashings
- Vermin-proof flashings to base
- Coloured steel 175mm box gutter each side of gable (downpipes excluded)
- Self-supporting white synthetic building paper to roof
- Birdproof rafter and purlin design
- 4 x coloured steel (chain driven) industrial series 2 roller doors 4.2mH x 4.2mW installed
- 4 x ranch sliders
- Price includes delivery anywhere in the North Island South Island POA.